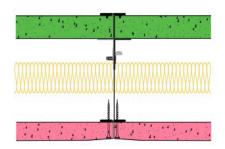

## SE92-K-56(25) - SPEEDLINE System Data Sheet - Version V1 (24-10-23)

SPEEDLINE 92mm 'l' Stud Shaft Encasement @600mm Ctrs, with Knauf 15mm Fire Panel, Knauf 19mm Coreboard, 25mm APR

## System Performance Breakdown

Fire Resistance:

BS476 Part 22:1987:

Test Ref & Date or Applied Ref & Report:

Max Height: Thickness:

Duty Grade: BS 5234: Part 2:1992:

Sound Insulation:

60/60 FromShaftSideOnly Minutes (Integrity/Insulation). BRE 303713 - BRE Report P102396-1012B Refer to Speedline Specification Clause

109 mm. (At Base Track, Excluding Finishes)

Heavy - Annexes A-F

43 RwdB, Date Tested or Assessed Against -